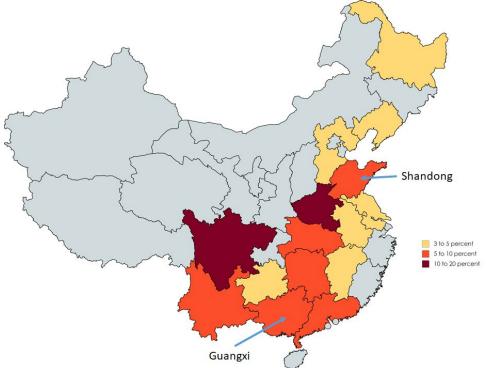

Map 3: Concentration of pig production by province: Brown = 10 to 20 percent (Sichuan, HeNan); Orange = 5 to 10 percent (Shandong, Hubei, HuNan, Guangdong, Guangxi, YunNan); Yellow = 3 to 5 percent (HeiLongJiang, LiaoNing, JiangSu, AnHui, JiangXi, GuiZhou). Source: Gain report 8/15/18.