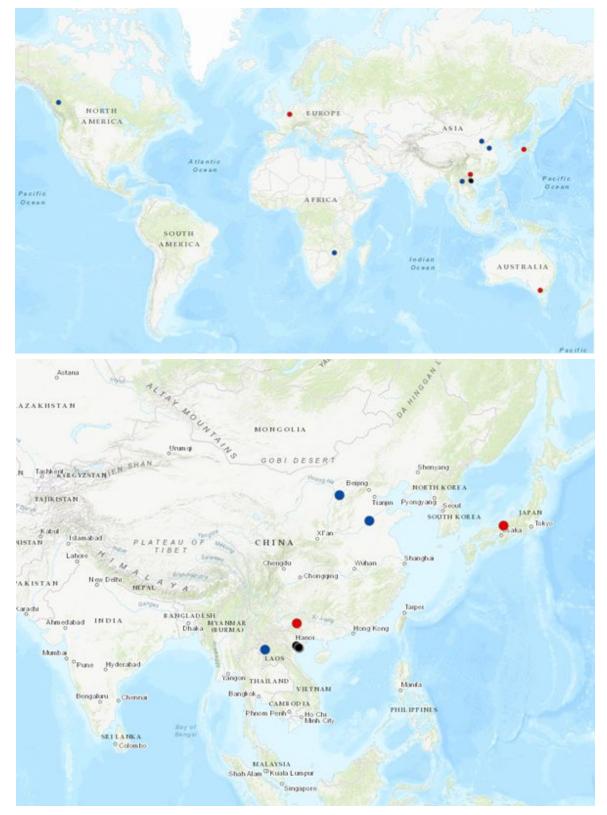

# University of Minnesota

<u>March Report Map</u>: The locations mentioned in this report are colored in the maps below according to <u>significance score</u>, which are based on the identified hazards (list of worldwide events below) and potential risks to the US swine industry: **1**: Blue – no change in status this month, **2**: red - needs extra attention as the situation is dynamic; **3**: black - the change this month requires consideration of change in practices to reduce exposure by the US industry.