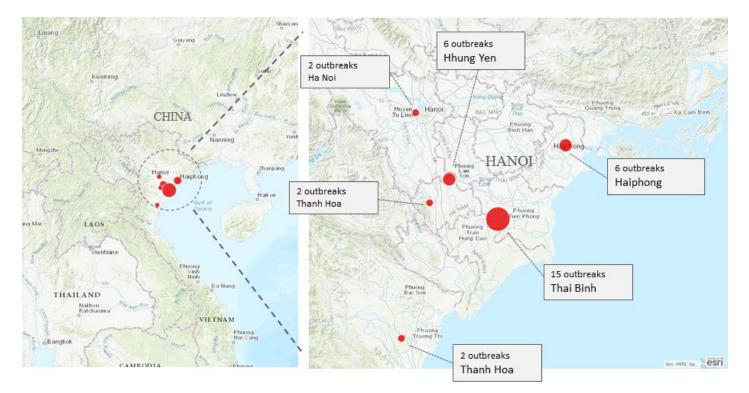

#### **ASF Vietnam**

On February 20, the Vietnamese Animal Health Department officially announced African swine fever was detected on **two provinces in northern Vietnam**, about 120km southeast of the capital Hanoi. These were the first reported cases of ASF in the country. Since then, a total of six provinces have reported more than 33 outbreaks: Hung Yen, Thai Binh, Hai Phong, Thanh Hoa, Hanoi and Ha Nam. The Ministry of Agriculture and Rural Development instructed authorities to cull all pigs on these premises along with general cleansing, plus establishing a quarantine of the outbreak area. The quarantine includes movement restrictions and testing neighboring farms.

Map 1: ASF outbreaks in Vietnam provinces. In red: Provinces that reported ASF outbreaks during February, circles size are proportional to the total of outbreaks reported.

Pork accounts for roughly three quarters of the total meat consumption in Vietnam, with most of its 30 million farm-raised pigs consumed domestically. Taiwan, which already imposes checks of all luggage carried by passengers from China, has now expanded to do the same with luggage carried by people arriving from Vietnam. On February 15, Taiwanese authorities found a pork sandwich brought into Taiwan by a traveler from Ho Chi Minh City in Vietnam that subsequently tested positive for ASF. Illegal importation of meat products across borders continue to pose a real risk of transmitting ASF, and so far, over 120 meat products have been seized from passengers coming from China and Vietnam.