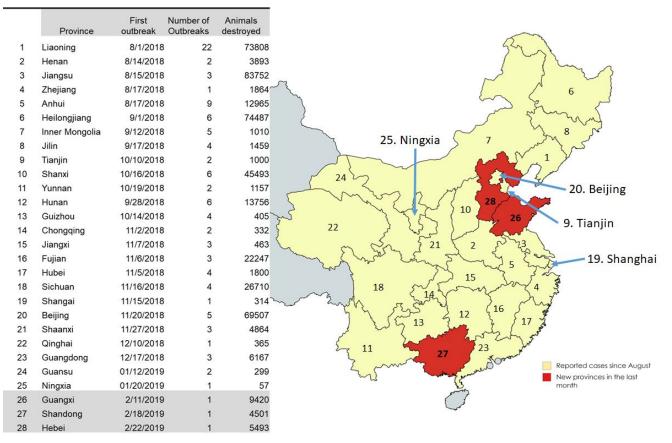

#### **Spread through China**

ASF continued to spread in China, reaching Shandong, Guangxi and Hebei provinces, and **making a** total of 28 provinces officially reported as ASF-infected.

At this point, **all Chinese provinces with significant pork population (Map 3) have reported the disease** since last August 2018. This is evidence of the accelerated rate of dissemination of the disease throughout the country, even though the Chinese authorities have made efforts to control the disease, with an average of three new provinces reporting ASF outbreaks per month.

Map 2: Chinese provinces that have reported ASF outbreaks since last August. In red: new cases during February.

Lately, Chinese authorities have loosened movement restrictions between regions, particularly breeder pigs and piglets, to facilitate restocking of herds affected by ASF, ensuring pork supply and buffering price volatility created by earlier implemented control measures. Reuters has reported that Chinese authorities are circulating a plan to **restructure the national hog industry in five zones** to facilitate its control. There has not yet been official communication from the Ministry of Agriculture and Rural Affairs regarding this matter.